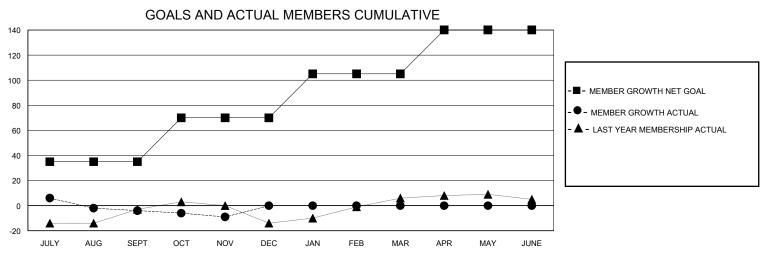

## MONTHLY MEMBERSHIP PROGRESS REPORT

District 27 C2

GMT: LOCATION WISCONSIN GMT CA

| O             |               |             | ,             |                       |                        |                         | 01111 071                                          |  |  |
|---------------|---------------|-------------|---------------|-----------------------|------------------------|-------------------------|----------------------------------------------------|--|--|
|               | Club          | s           |               | Members               |                        |                         |                                                    |  |  |
|               | RESULTS FOR   | R 2024-2025 |               | RESULTS FOR 2024-2025 |                        |                         |                                                    |  |  |
| QUARTER       | NEW CLUB GOAL | NEW CLUBS   | DROPPED CLUBS | QUARTER MEME          | BER GROWTH NET<br>GOAL | MEMBER GROWTH<br>ACTUAL | DROPPED<br>MEMBERS ACTUAL<br>(including transfers) |  |  |
| JULY/AUG/SEPT | 0             | 0           | 0             | JULY/AUG/SEPT         | 35                     | 47                      | 48                                                 |  |  |
| OCT/NOV/DEC   | 1             | 0           | 0             | OCT/NOV/DEC           | 35                     | 18                      | 22                                                 |  |  |
| JAN/FEB/MAR   | 0             | 0           | 0             | JAN/FEB/MAR           | 35                     | 0                       | 0                                                  |  |  |
| APR/MAY/JUNE  | 0             | 0           | 0             | APR/MAY/JUNE          | 35                     | 0                       | 0                                                  |  |  |