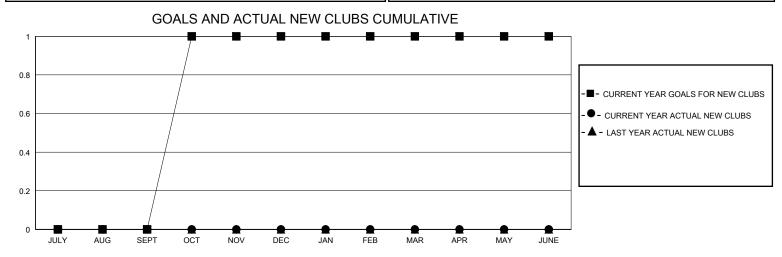

## MONTHLY MEMBERSHIP PROGRESS REPORT

District 27 C2

GMT: LOCATION WISCONSIN GMT CA

| O             |               |             | ,             |                       |                        |                         | 01111 071                                          |  |  |
|---------------|---------------|-------------|---------------|-----------------------|------------------------|-------------------------|----------------------------------------------------|--|--|
|               | Club          | s           |               | Members               |                        |                         |                                                    |  |  |
|               | RESULTS FOR   | R 2024-2025 |               | RESULTS FOR 2024-2025 |                        |                         |                                                    |  |  |
| QUARTER       | NEW CLUB GOAL | NEW CLUBS   | DROPPED CLUBS | QUARTER MEME          | BER GROWTH NET<br>GOAL | MEMBER GROWTH<br>ACTUAL | DROPPED<br>MEMBERS ACTUAL<br>(including transfers) |  |  |
| JULY/AUG/SEPT | 0             | 0           | 0             | JULY/AUG/SEPT         | 35                     | 47                      | 48                                                 |  |  |
| OCT/NOV/DEC   | 1             | 0           | 0             | OCT/NOV/DEC           | 35                     | 18                      | 22                                                 |  |  |
| JAN/FEB/MAR   | 0             | 0           | 0             | JAN/FEB/MAR           | 35                     | 0                       | 0                                                  |  |  |
| APR/MAY/JUNE  | 0             | 0           | 0             | APR/MAY/JUNE          | 35                     | 0                       | 0                                                  |  |  |